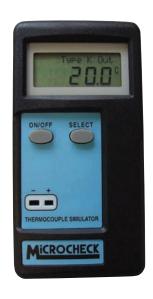

## three-point checker/simulator

- for regular checking of thermometer accuracies
- three-point UKAS Certificate of Calibration
- four models available
- simple & easy to use

The MicroCheck temperature checkers have been developed to verify the continuing accuracy of type K thermocouple thermometers with a 0.1 or  $1\,^{\circ}$ C resolution.

All checkers feature a custom 10 mm LCD display with alpha-numeric display line to prompt the user when changing parameters. Selectable parameters include: °C/°F, auto-power off - enable/disable, CJC - internal/external and display contrast adjustment.

The MicroChecks simulate three fixed temperatures, enabling users to check the accuracy of each instrument at three known points without the need for specialist equipment.

Each MicroCheck is supplied with a one metre PVC type K thermocouple lead with miniature connectors and a three-point UKAS Certificate of Calibration. Each certificate indicates deviations from standards at the various points.