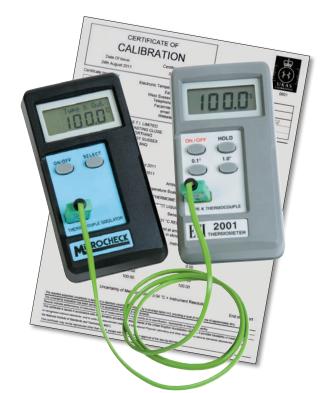

The MicroChecks simulate three fixed temperatures, enabling users to check the accuracy of each instrument at three known points without the need for specialist equipment.

Each MicroCheck is supplied with a one metre PVC type K thermocouple lead with miniature connectors and a three-point UKAS Certificate of Calibration. Each certificate indicates deviations from standards at the various points.

MicroCheck 2 - range -20 °C, 20 °C & 200 °C

MicroCheck 3 - range -20 °C, 0 °C & 220 °C

MicroCheck 4 - range -20 °C, 0 °C & 100 °C

other models are available upon request

"A 3-point UKAS Certificate of Calibration is included with each MicroCheck checker"