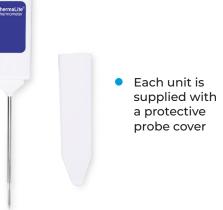

Each unit is supplied with a protective probe cover and is waterproof to IP66. The case includes Biomaster product protection which reduces opportunities for bacterial growth.

The Ø3.3 x 85 mm stainless steel probe has a Ø2.0 x 14 mm reduced tip which provides faster and more accurate readings.