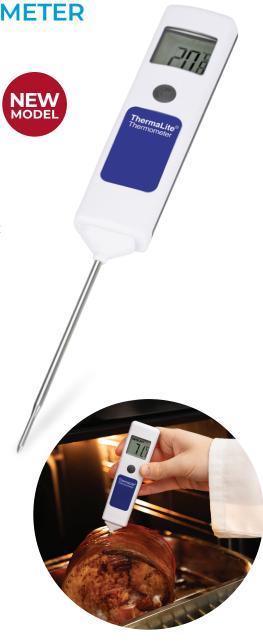

## THERMALITE<sup>®</sup> DIGITAL THERMOMETER

- CalCheck 0.0 °C function
- ±0.5 °C accuracy
- Waterproof to IP66
- FREE traceable certificate of calibration

The ThermaLite digital thermometer is lightweight and easy to use, ideal for measuring the temperature of food and semi-solid materials.

The thermometer weighs only 67 grams and features a clear, easy-to-read LCD display with an open circuit 'Err' and battery replacement indication. The ThermaLite's auto power-off facility turns the instrument off automatically after ten minutes, maximising battery life and is supplied complete with a FREE traceable certificate of calibration.

Each unit is supplied with a protective probe cover and is waterproof to IP66. The case includes Biomaster product protection which reduces opportunities for bacterial growth.

The Ø3.3 x 85 mm stainless steel probe has a Ø2.0 x 14 mm reduced tip which provides faster and more accurate readings.