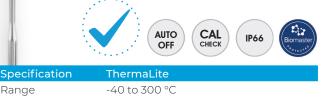

The instrument displays temperature over the range of -40 to 300 °C with a 0.1 °C/°F resolution and an accuracy of ±0.5 °C (-10 to 100 °C). Each ThermaLite also incorporates a CalCheck function that allows the user to verify the accuracy of the thermometer at any time.

Description

ThermaLite thermometer

| Range                                              | -40 to 300 °C                         |
|----------------------------------------------------|---------------------------------------|
| Resolution                                         | 0.1 °C/°F                             |
| Accuracy                                           | ±0.5 °C (-10 to 100 °C)               |
|                                                    | ±2.5 °C (200 to 300 °C)               |
|                                                    | ±1.5 °C otherwise                     |
| Battery                                            | 3 volt CR2032 lithium coin cell       |
| Battery life                                       | 2000 hours                            |
| Sensor type                                        | Thermistor                            |
| Display                                            | 25 x 23.5 mm LCD                      |
| Dimensions                                         | 22 x 36.3 x 223 mm                    |
| Probe dimensions                                   | Ø3.3 x 85 mm (probe tip Ø2.0 x 14 mm) |
| Weight                                             | 67 grams                              |
| FREE traceable certificate of calibration included |                                       |