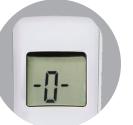

## CalCheck 0.0 °C function

The ThermaLite features a CalCheck 0.0 °C function that allows the user to verify the accuracy of the thermometer at any time, giving confidence that measurements are accurate.